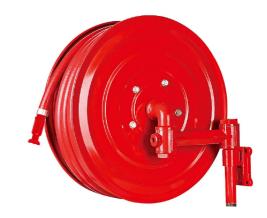

## **Automatic Swing Fire Hose Reel**

**ZERO FIRE** Automatic swing hose reels are simpler to use, and more effective than the conventional manual hose reels.

The automatic valve will be fully opened when the hose reel drum is rotated between one and half to four revolutions, ensuring immediate water flow at the nozzle. It will be fully closed when rewound.

It is used for all commercial and industrial buildings where fast response to extinguish fire are needed.