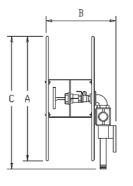

#### **AUTOMATIC HOSE REEL - FIXED TYPE**

| Model         | Drum<br>Capacity          | A   | В   | С   |
|---------------|---------------------------|-----|-----|-----|
| ZFH172A-S-019 | ø3/4" x 30m<br>EN694 Hose | 550 | 645 | 575 |
| ZFH172A-S-025 | ø1" x 30m<br>EN694 Hose   | 550 | 645 | 575 |