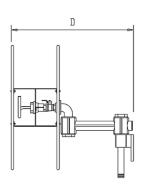

## **AUTOMATIC HOSE REEL - DOUBLE SWING TYPE**

| Model       | Drum<br>Capacity          | Α   | В   | С   | D   |
|-------------|---------------------------|-----|-----|-----|-----|
| ZFH172A-019 | ø3/4" x 30m<br>EN694 Hose | 550 | 305 | 586 | 535 |
| ZFH172A-025 | ø1" x 30m<br>EN694 Hose   | 550 | 305 | 586 | 535 |