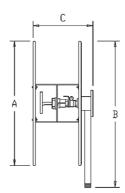

## **AUTOMATIC HOSE REEL - DOUBLE SWING TYPE**

| Model       | Drum<br>Capacity          | Α   | В   | С   | D   |
|-------------|---------------------------|-----|-----|-----|-----|
| ZFH172A-019 | ø3/4" x 30m<br>EN694 Hose | 550 | 305 | 586 | 535 |
| ZFH172A-025 | ø1" x 30m<br>EN694 Hose   | 550 | 305 | 586 | 535 |